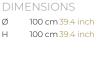

CANOPY Ø 25 cm 98 inch Н 5.5 cm 2.2 inch

CABLELENGTH Up to 200 cm 78 inch

48 x led 12V/0,6W, 2800K, CRI 97, 1440LM

INCLUDED Yes

FINISH TYPE.NR Nickel Copper Blackbrass

Brass

| TYPE               | chandelier                                                                                           |
|--------------------|------------------------------------------------------------------------------------------------------|
| STANDARD           | Black canopy with cover plate in matching colour of the fixture. Leading and trailing edge dimmable. |
| OPTIONAL           | Dim unit with remote control (other dimming options on request).                                     |
| TRANSFORMER/DRIVER | SCPower KVF-12030-TDW                                                                                |
| DIMMING            | leading and trailing edge                                                                            |
| CLASSIFICATION     | UL no<br>IP20 yes                                                                                    |