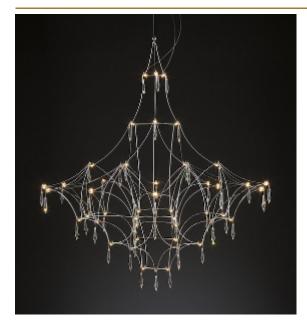

## ABOUT MIRA CHANDELIER

by Jan Pauwels

Swarovski crystals are sparkling in this transparent structure. This elegance makes the chandelier timeless. The circuit boards have leds on both sides. 2/3 of the light is going downwards and 1/3 is going upwards.